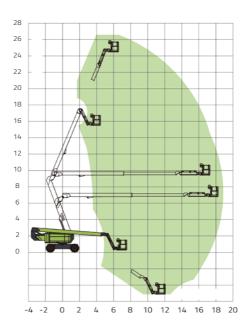

|  |
| Fuel Tank Capacity        | 39.6 (us gal)   | 150L                     |  |
| Auxiliary Power           | 12V             |                          |  |
| Control Voltage           | 12V             |                          |  |
| Hydraulic System Capacity | 63.4 (us gal)   | 240L                     |  |
| Hydraulic Tank Capacity   | 47.6 (us gal)   | 180L                     |  |
| Drive                     |                 | 4WD                      |  |
|                           | Tire            |                          |  |
| Туре                      | 15-625 F        | 15-625 Foam-filled Tires |  |
|                           | Weight          |                          |  |
| Gross                     | 40344 lb        | 18300kg                  |  |





Range of Motion ZA80J