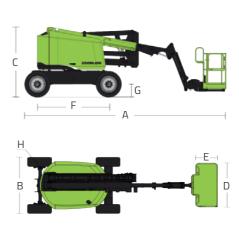

#### **Comply with CE Standard**

| Model                     |                 | ZA80J                    |  |
|---------------------------|-----------------|--------------------------|--|
|                           | Imperial        | Metric                   |  |
|                           | Size            |                          |  |
| Work Height               | 86ft 11in       | 26.5m                    |  |
| Platform Height           | 80ft 5in        | 24.5m                    |  |
| Horizontal Outreach       | 62ft            | 18.9m                    |  |
| Up and Over Height        | 30ft 11in       | 9.42m                    |  |
| A - Stowed Length         | 36ft 11in       | 11.25m                   |  |
| B - Stowed Width          | 8ft 2in         | 2.49m                    |  |
| C - Stowed Height         | 9ft 10in        | 3.0m                     |  |
| D - Platform Length       | 8ft             | 2.44m                    |  |
| E - Platform Width        | 2ft12in         | 0.91m                    |  |
| Jib Length                | 6ft             | 1.83m                    |  |
| F - Wheelbase             | 10ft            | 3.05m                    |  |
| G - Ground Clearance      | 1ft 5in         | 0.42m                    |  |
|                           | Performance     |                          |  |
| Platform Capacity         | 551 lb          | 250kg                    |  |
| Drive Speed               | 3.11 mph        | 5.0km/h                  |  |
| Gradeability              | 45%(24°)        | 45%(24°)                 |  |
| Axles Oscillation         | 8in             | 0.2m                     |  |
| Turning Radius (Inside)   | 10ft 12in       | 3.35m                    |  |
| Turning Radius (Outside)  | 21ft 3in        | 6.48m                    |  |
| Swing                     | 360° continuous |                          |  |
| Platform Rotation         | ±90°            |                          |  |
| H-Tail Swing              | 0.94            | m/3ft 1in                |  |
| Max. Wind Speed           | 28mph           | 12.5m/s                  |  |
|                           | Power           |                          |  |
| Diesel Engine             | Cummins QSF2.8  |                          |  |
| Engine Power              | 75hp/2400rpm    | 54kW/2400rpm             |  |
| Fuel Tank Capacity        | 39.6 (us gal)   | 150L                     |  |
| Auxiliary Power           | 12V             |                          |  |
| Control Voltage           | 12V             |                          |  |
| Hydraulic System Capacity | 63.4 (us gal)   | 240L                     |  |
| Hydraulic Tank Capacity   | 47.6 (us gal)   | 180L                     |  |
| Drive                     |                 | 4WD                      |  |
|                           | Tire            |                          |  |
| Туре                      | 15-625 F        | 15-625 Foam-filled Tires |  |
|                           | Weight          |                          |  |
| Gross                     | 40344 lb        | 18300kg                  |  |